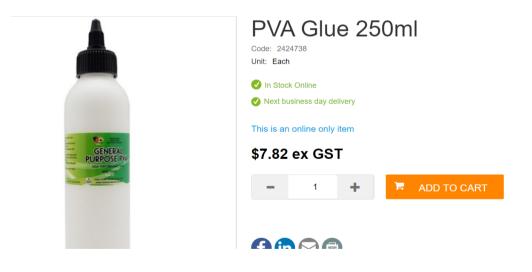

## **KORAUNUI SCHOOL COMMUNITY SUPPLIES ORDER FORM:**

Your name: Contact phone number:

Your address:

|                                                        | Item                               | F  | Price | Quantity | Total |
|--------------------------------------------------------|------------------------------------|----|-------|----------|-------|
| 1                                                      | Watercolour Disc: Set of 18        | \$ | 8.99  |          |       |
| 2                                                      | Jumbo Playground Chalk :Pack of 20 | \$ | 8.99  |          |       |
| 3                                                      | Coloured Pencils: Pack of 12       | \$ | 5.50  |          |       |
| 4                                                      | Glue Stick: Large 40mm             | \$ | 4.11  |          |       |
| 5                                                      | Permanent Marker: Black Bullet Tip | \$ | 3.09  |          |       |
| 6                                                      | PVA Glue: 250ml                    | \$ | 8.99  |          |       |
| 7                                                      | Enviro Recycled Scissors: 215mm    | \$ | 5.74  |          |       |
| 8                                                      | Kids Scissors: 130mm Right Hand    | \$ | 3.40  |          |       |
| 9                                                      | Kids Scissors: 155mm Left Hand     | \$ | 3.90  |          |       |
| 10                                                     | Paint Brush: Flat 9mm              | \$ | 0.85  |          |       |
| 11                                                     | Paint Brush: Flat 10mm             | \$ | 1.10  |          |       |
| 12                                                     | Paint Brush: Flat 14mm             | \$ | 1.49  |          |       |
| 13                                                     | Sellotape: 12mm x 33mm             | \$ | 4.99  |          |       |
| Total:                                                 |                                    |    |       |          |       |
| I can add this amount to my payment to support others: |                                    |    |       |          |       |