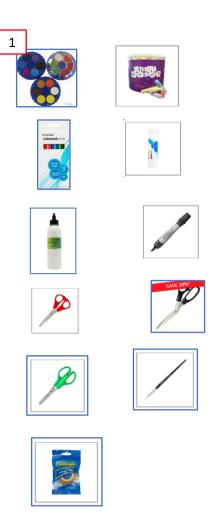

## **KORAUNUI SCHOOL COMMUNITY SUPPLIES ORDER FORM:**

Your name: Contact phone number:

Your address:

|                                                        | Item                               | F  | Price | Quantity | Total |
|--------------------------------------------------------|------------------------------------|----|-------|----------|-------|
| 1                                                      | Watercolour Disc: Set of 18        | \$ | 8.99  |          |       |
| 2                                                      | Jumbo Playground Chalk :Pack of 20 | \$ | 8.99  |          |       |
| 3                                                      | Coloured Pencils: Pack of 12       | \$ | 5.50  |          |       |
| 4                                                      | Glue Stick: Large 40mm             | \$ | 4.11  |          |       |
| 5                                                      | Permanent Marker: Black Bullet Tip | \$ | 3.09  |          |       |
| 6                                                      | PVA Glue: 250ml                    | \$ | 8.99  |          |       |
| 7                                                      | Enviro Recycled Scissors: 215mm    | \$ | 5.74  |          |       |
| 8                                                      | Kids Scissors: 130mm Right Hand    | \$ | 3.40  |          |       |
| 9                                                      | Kids Scissors: 155mm Left Hand     | \$ | 3.90  |          |       |
| 10                                                     | Paint Brush: Flat 9mm              | \$ | 0.85  |          |       |
| 11                                                     | Paint Brush: Flat 10mm             | \$ | 1.10  |          |       |
| 12                                                     | Paint Brush: Flat 14mm             | \$ | 1.49  |          |       |
| 13                                                     | Sellotape: 12mm x 33mm             | \$ | 4.99  |          |       |
| Total:                                                 |                                    |    |       |          |       |
| I can add this amount to my payment to support others: |                                    |    |       |          |       |